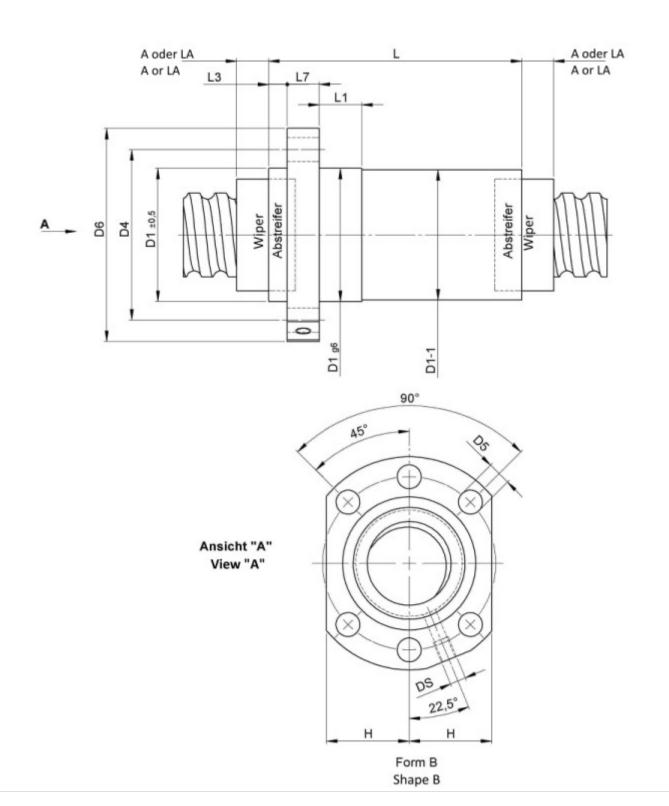

TECHNICAL DATA AND DIMENSIONS

| Series                                             |      |    | 1516 | Flange thickness      | [mm]   | L7     | 12     |
|----------------------------------------------------|------|----|------|-----------------------|--------|--------|--------|
| Nominal diameter                                   | [mm] | dN | 32   | Dynamic load capacity | [kN]   | Ca     | 18,70  |
| Lead                                               | [mm] | Р  | 6    | Static load capacity  | [kN]   | C0a    | 32,70  |
| Ball circles                                       |      | i  | 2x3  | Ball diameter         | [mm]   | dW     | 4      |
| Additional wiper extensions for combination wipers | [mm] | LA | 9    | DN-value              |        |        | 120000 |
| Pilot Length                                       | [mm] | L1 | 10   | No. of starts         |        |        | 1      |
| Pilot diameter                                     | [mm] | D1 | 50   | Stiffness             | [N/µm] | Rnu,ar | 530    |
| Pilot diameter tolerance                           | [mm] |    | g6   | Friction torque FROM  | [Ncm]  |        | 12,0   |
| Bolt circle diameter                               | [mm] | D4 | 65   | Friction torque TO    | [Ncm]  |        | 35,9   |
| Flange hole diameter                               |      | D5 | 9    | Max. preload          | [kN]   |        | 1,87   |
| Lube hole                                          | [mm] | DS | M6x1 | Accuracy              |        |        | Р      |
| Flange diameter                                    | [mm] | D6 | 80   | Nut length            | [mm]   | L      | 97     |
| Flange flat dimension                              | [mm] | Н  | 31   | Wiper extension       | [mm]   | L3     | 6      |