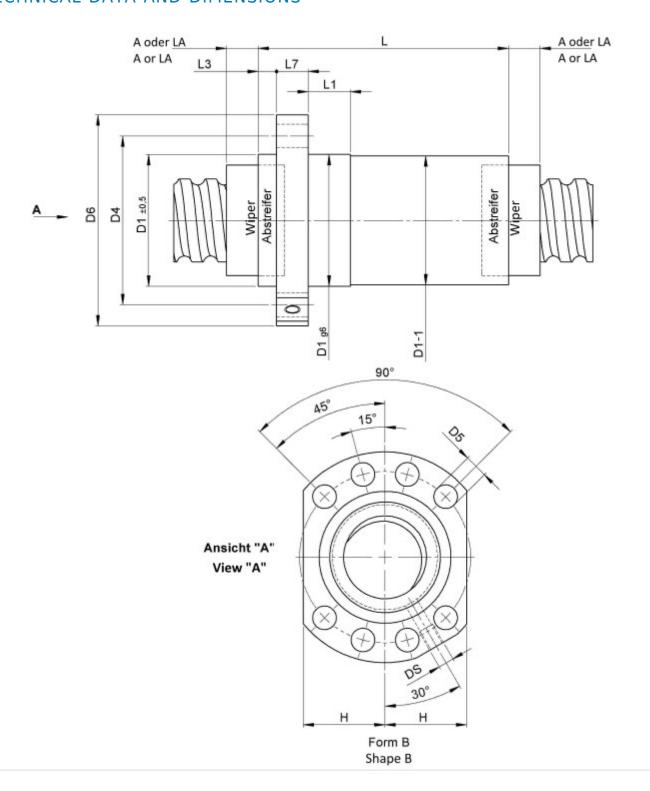

## TECHNICAL DATA AND DIMENSIONS

| Series                      |      |    | 1556 | Dynamic load capacity | [kN]  | Ca  | 115,30 |
|-----------------------------|------|----|------|-----------------------|-------|-----|--------|
| Nominal diameter            | [mm] | dN | 63   | Static load capacity  | [kN]  | C0a | 209,10 |
| Lead                        | [mm] | Р  | 20   | Ball circles          |       | i   | 3+3    |
| Additional wiper extensions | [mm] | LA | 12   | Ball diameter         | [mm]  | dW  | 11     |
| for combination wipers      |      |    |      |                       |       |     |        |
| Pilot Length                | [mm] | L1 | 25   | DN-value              |       |     | 126000 |
| Pilot diameter              | [mm] | D1 | 95   | No. of starts         |       |     | 1      |
| Pilot diameter tolerance    | [mm] |    | g6   | Friction torque FROM  | [Ncm] |     | 217,9  |
| Bolt circle diameter        | [mm] | D4 | 115  | Friction torque TO    | [Ncm] |     | 363,2  |
| Flange hole diameter        |      | D5 | 13,5 | Accuracy              |       |     | Т      |
| Lube hole                   | [mm] | DS | M8x1 | Nut length            | [mm]  | L   | 212    |
| Flange diameter             | [mm] | D6 | 135  | Wiper extension       | [mm]  | L3  | 7      |
| Flange flat dimension       | [mm] | Н  | 50   | Flange thickness      | [mm]  | L7  | 20     |