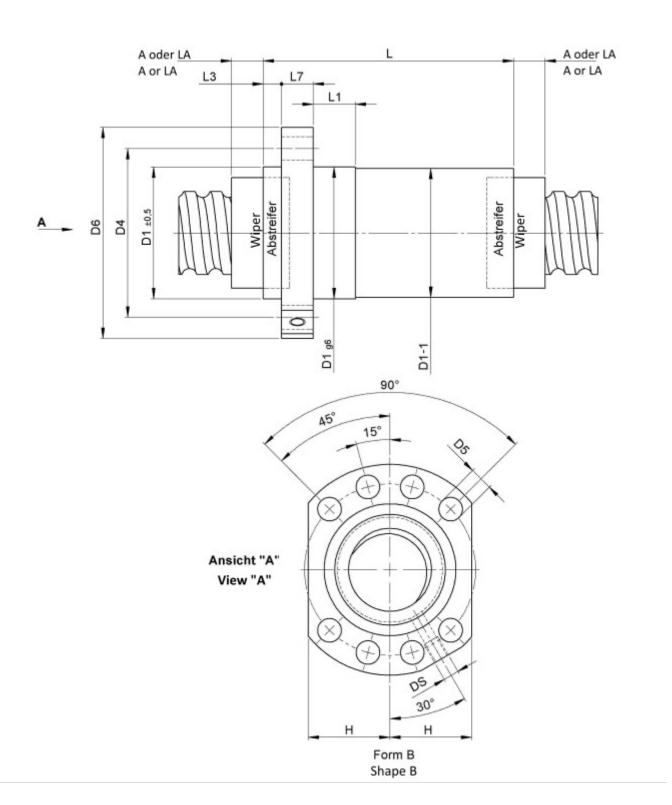

TECHNICAL DATA AND DIMENSIONS

| Series                                             |      |    | 1516 | Flange thickness      | [mm]   | L7     | 16     |
|----------------------------------------------------|------|----|------|-----------------------|--------|--------|--------|
| Nominal diameter                                   | [mm] | dN | 50   | Dynamic load capacity | [kN]   | Ca     | 81,70  |
| Lead                                               | [mm] | Р  | 10   | Static load capacity  | [kN]   | C0a    | 155,40 |
| Ball circles                                       |      | i  | 2x5  | Ball diameter         | [mm]   | dW     | 7,5    |
| Additional wiper extensions for combination wipers | [mm] | LA | 12   | DN-value              |        |        | 120000 |
| Pilot Length                                       | [mm] | L1 | 16   | No. of starts         |        |        | 1      |
| Pilot diameter                                     | [mm] | D1 | 75   | Stiffness             | [N/µm] | Rnu,ar | 1310   |
| Pilot diameter tolerance                           | [mm] |    | g6   | Friction torque FROM  | [Ncm]  |        | 114,4  |
| Bolt circle diameter                               | [mm] | D4 | 93   | Friction torque TO    | [Ncm]  |        | 212,4  |
| Flange hole diameter                               |      | D5 | 11   | Max. preload          | [kN]   |        | 8,17   |
| Lube hole                                          | [mm] | DS | M8x1 | Accuracy              |        |        | Р      |
| Flange diameter                                    | [mm] | D6 | 110  | Nut length            | [mm]   | L      | 191    |
| Flange flat dimension                              | [mm] | Н  | 42,5 | Wiper extension       | [mm]   | L3     | 7      |