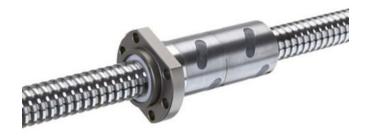

## **DESCRIPTION**

- Nut Series 1516 with internal ball return, Flange double nut with 2-pointcontact, with standard synthetic wipers on both ends
- Nut shape according to DIN for assembly by flange
- Single start ball thread, ground execution according to accuracy class P1 - P5