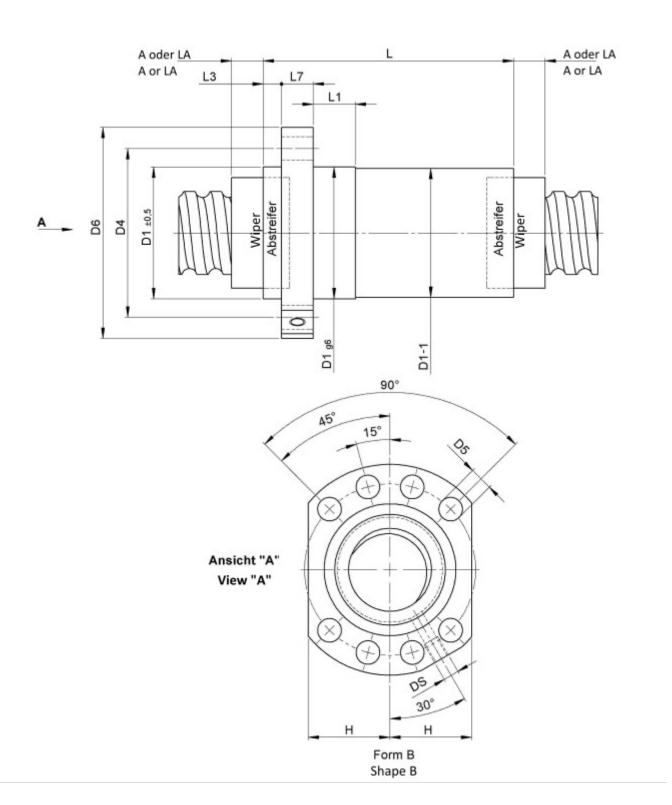

TECHNICAL DATA AND DIMENSIONS

| Series                                             |      |    | 1416 | Flange thickness      | [mm]   | L7     | 18     |
|----------------------------------------------------|------|----|------|-----------------------|--------|--------|--------|
| Nominal diameter                                   | [mm] | dN | 63   | Dynamic load capacity | [kN]   | Ca     | 59,20  |
| Lead                                               | [mm] | Р  | 10   | Static load capacity  | [kN]   | C0a    | 120,70 |
| Ball circles                                       |      | i  | 1x3  | Ball diameter         | [mm]   | dW     | 7,5    |
| Additional wiper extensions for combination wipers | [mm] | LA | 12   | DN-value              |        |        | 120000 |
| Pilot Length                                       | [mm] | L1 | 16   | No. of starts         |        |        | 1      |
| Pilot diameter                                     | [mm] | D1 | 90   | Stiffness             | [N/μm] | Rnu,ar | 630    |
| Pilot diameter tolerance                           | [mm] |    | g6   | Friction torque FROM  | [Ncm]  |        | 83,5   |
| Bolt circle diameter                               | [mm] | D4 | 108  | Friction torque TO    | [Ncm]  |        | 155,1  |
| Flange hole diameter                               |      | D5 | 11   | Max. preload          | [kN]   |        | 4,736  |
| Lube hole                                          | [mm] | DS | M8x1 | Accuracy              |        |        | Р      |
| Flange diameter                                    | [mm] | D6 | 125  | Nut length            | [mm]   | L      | 91     |
| Flange flat dimension                              | [mm] | Н  | 47,5 | Wiper extension       | [mm]   | L3     | 7      |