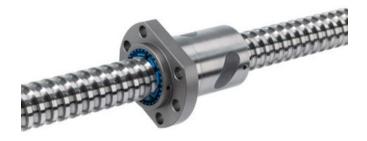

## **DESCRIPTION**

- Nut Series 1416 with internal ball return, Flange single nut with 4-pointcontact with standard synthetic wipers on both ends
- Nut shape according to DIN for assembly by flange
- Single start ball thread, ground execution according to accuracy class P1 - P5