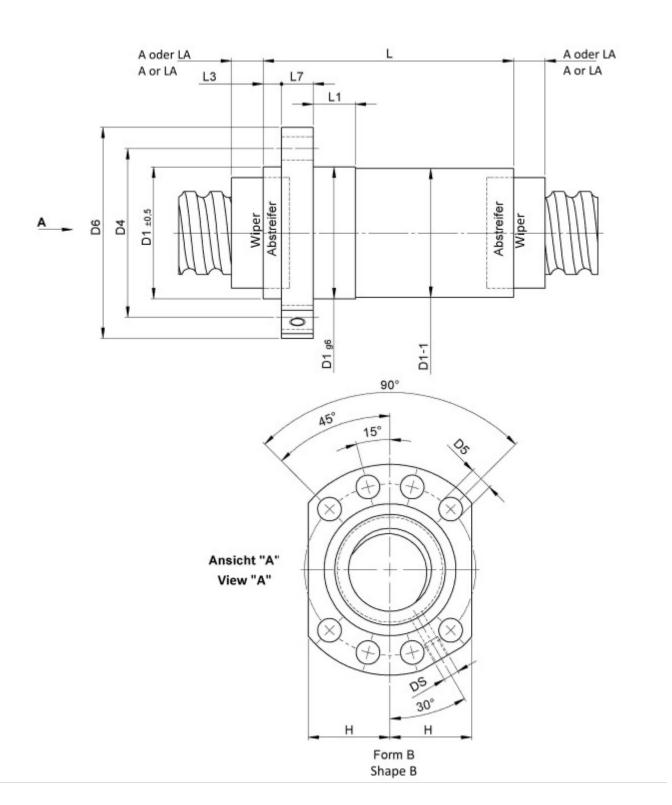

TECHNICAL DATA AND DIMENSIONS

| Series                                             |      |    | 1516 | Flange thickness      | [mm]   | L7     | 18     |
|----------------------------------------------------|------|----|------|-----------------------|--------|--------|--------|
| Nominal diameter                                   | [mm] | dN | 63   | Dynamic load capacity | [kN]   | Ca     | 100,70 |
| Lead                                               | [mm] | Р  | 10   | Static load capacity  | [kN]   | C0a    | 175,00 |
| Ball circles                                       |      | i  | 4+4  | Ball diameter         | [mm]   | dW     | 7,5    |
| Additional wiper extensions for combination wipers | [mm] | LA | 12   | DN-value              |        |        | 120000 |
| Pilot Length                                       | [mm] | L1 | 16   | No. of starts         |        |        | 1      |
| Pilot diameter                                     | [mm] | D1 | 90   | Stiffness             | [N/μm] | Rnu,ar | 1460   |
| Pilot diameter tolerance                           | [mm] |    | g6   | Friction torque FROM  | [Ncm]  |        | 88,8   |
| Bolt circle diameter                               | [mm] | D4 | 108  | Friction torque TO    | [Ncm]  |        | 164,9  |
| Flange hole diameter                               |      | D5 | 11   | Max. preload          | [kN]   |        | 10,07  |
| Lube hole                                          | [mm] | DS | M8x1 | Accuracy              |        |        | Р      |
| Flange diameter                                    | [mm] | D6 | 125  | Nut length            | [mm]   | L      | 162    |
| Flange flat dimension                              | [mm] | Н  | 47,5 | Wiper extension       | [mm]   | L3     | 7      |