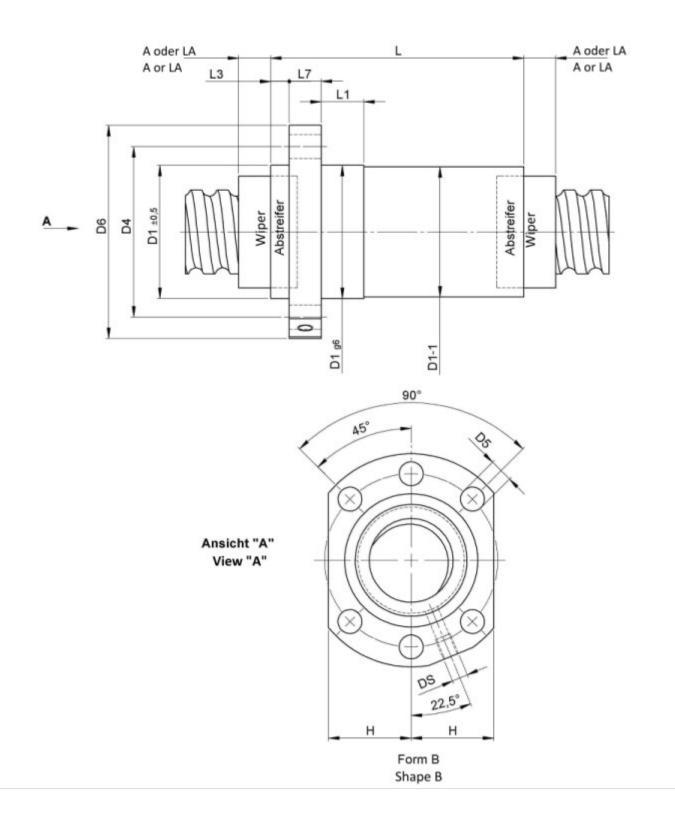

## TECHNICAL DATA AND DIMENSIONS

| Series                      |      |    | 1516 | Flange thickness      | [mm]   | L7     | 12     |
|-----------------------------|------|----|------|-----------------------|--------|--------|--------|
| Nominal diameter            | [mm] | dN | 32   | Dynamic load capacity | [kN]   | Ca     | 32,20  |
| Lead                        | [mm] | Ρ  | 12   | Static load capacity  | [kN]   | C0a    | 42,30  |
| Ball circles                |      | i  | 3+3  | Ball diameter         | [mm]   | dW     | 5      |
| Additional wiper extensions | [mm] | LA | 12   | DN-value              |        |        | 120000 |
| for combination wipers      |      |    |      |                       |        |        |        |
| Pilot Length                | [mm] | L1 | 16   | No. of starts         |        |        | 1      |
| Pilot diameter              | [mm] | D1 | 50   | Stiffness             | [N/µm] | Rnu,ar | 510    |
| Pilot diameter tolerance    | [mm] |    | g6   | Friction torque FROM  | [Ncm]  |        | 10,3   |
| Bolt circle diameter        | [mm] | D4 | 65   | Friction torque TO    | [Ncm]  |        | 30,9   |
| Flange hole diameter        |      | D5 | 9    | Max. preload          | [kN]   |        | 3,22   |
| Lube hole                   | [mm] | DS | M6x1 | Accuracy              |        |        | Р      |
| Flange diameter             | [mm] | D6 | 80   | Nut length            | [mm]   | L      | 151    |
| Flange flat dimension       | [mm] | Н  | 31   | Wiper extension       | [mm]   | L3     | 7      |
|                             |      |    |      |                       |        |        |        |