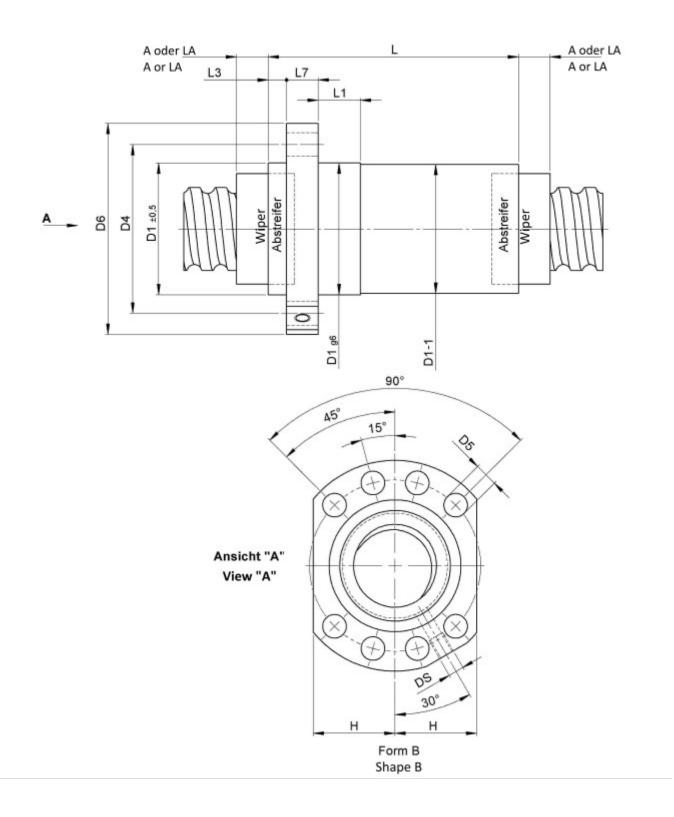

## TECHNICAL DATA AND DIMENSIONS

| Series                      |      |    | 1516   | Nut length            | [mm]   | L      | 386    |
|-----------------------------|------|----|--------|-----------------------|--------|--------|--------|
| Nominal diameter            | [mm] | dN | 80     | Wiper extension       | [mm]   | L3     | 7      |
| Lead                        | [mm] | Ρ  | 20     | Flange thickness      | [mm]   | L7     | 25     |
| Ball circles                |      | i  | 2x6    | Dynamic load capacity | [kN]   | Ca     | 313,90 |
| Ball diameter               | [mm] | dW | 11     | Static load capacity  | [kN]   | C0a    | 617,20 |
| DN-value                    |      |    | 120000 | No. of starts         |        |        | 1      |
| Additional wiper extensions | [mm] | LA | 12     | Stiffness             | [N/µm] | Rnu,ar | 2950   |
| for combination wipers      |      |    |        |                       |        |        |        |
| Pilot Length                | [mm] | L1 | 25     | Pilot diameter        | [mm]   | D1     | 125    |
| Pilot diameter tolerance    | [mm] |    | g6     | Bolt circle diameter  | [mm]   | D4     | 145    |
| Flange hole diameter        |      | D5 | 13,5   | Max. preload          | [kN]   |        | 31,39  |
| Flange diameter             | [mm] | D6 | 165    | _                     |        |        |        |
|                             |      |    |        |                       |        |        |        |