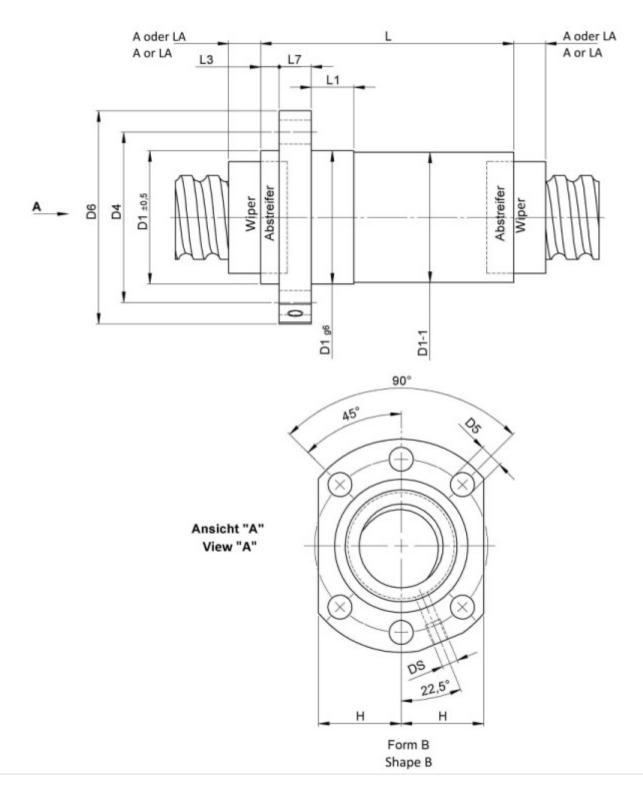

## TECHNICAL DATA AND DIMENSIONS

| Series                      |      |    | 1436 | Wiper extension       | [mm] | L3  | 6     |
|-----------------------------|------|----|------|-----------------------|------|-----|-------|
| Nominal diameter            | [mm] | dN | 20   | Flange thickness      | [mm] | L7  | 10    |
| Lead                        | [mm] | Р  | 5    | Dynamic load capacity | [kN] | Ca  | 8,60  |
| Ball circles                |      | i  | 1x2  | Static load capacity  | [kN] | C0a | 11,20 |
| Ball diameter               | [mm] | dW | 3,5  | DN-value              |      |     | 82000 |
| Additional wiper extensions | [mm] | LA | 9    | No. of starts         |      |     | 1     |
| for combination wipers      |      |    |      |                       |      |     |       |
| Pilot Length                | [mm] | L1 | 10   | Pilot diameter        | [mm] | D1  | 36    |
| Pilot diameter tolerance    | [mm] |    | g6   | Bolt circle diameter  | [mm] | D4  | 47    |
| Flange hole diameter        |      | D5 | 6,6  | Nut length            | [mm] | L   | 48    |
| Flange diameter             | [mm] | D6 | 58   | _                     |      |     |       |