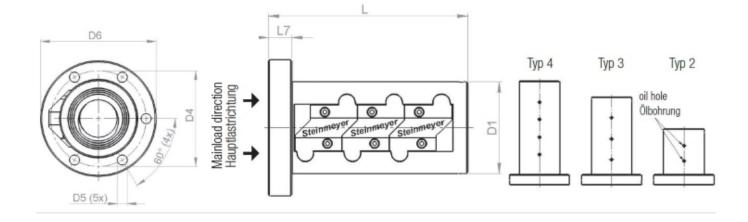

## TECHNICAL DATA AND DIMENSIONS

| Series           |      |    | 9414   | Flange thickness      | [mm] | L7   | 28      |
|------------------|------|----|--------|-----------------------|------|------|---------|
| Nominal diameter | [mm] | dN | 63     | Max. axial load       | [kN] | Fmax | 246,9   |
| Lead             | [mm] | Ρ  | 16     | Dynamic load capacity | [kN] | Ca   | 493,80  |
| Ball circles     |      | i  | 3x3    | Static load capacity  | [kN] | C0a  | 1210,00 |
| Ball diameter    | [mm] | dW | 11     | Pilot diameter        | [mm] | D1   | 105     |
| DN-value         |      |    | 160000 | Bolt circle diameter  | [mm] | D4   | 122     |
| No. of starts    |      |    | 1      | Flange hole diameter  |      | D5   | 9       |
| Maximum play     | [mm] |    | 0,02   | Flange diameter       | [mm] | D6   | 139     |
| Nut length       | [mm] | L  | 211    | _                     |      |      |         |
|                  |      |    |        |                       |      |      |         |