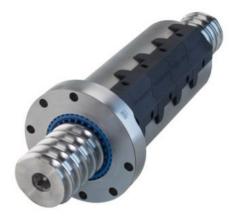

## DESCRIPTION

- Nut Series 9414 with Z-ball return, Flange single nut, 3 ball circles per deflector
- Available with or without wipers
- Nut shape design for transmission of high loads
- Single start ball thread, ground execution according to accuracy class P1-P5
- For appropriate nut design we need direction of main load. In case of tensile load, please check tensile strength of mounting screws.